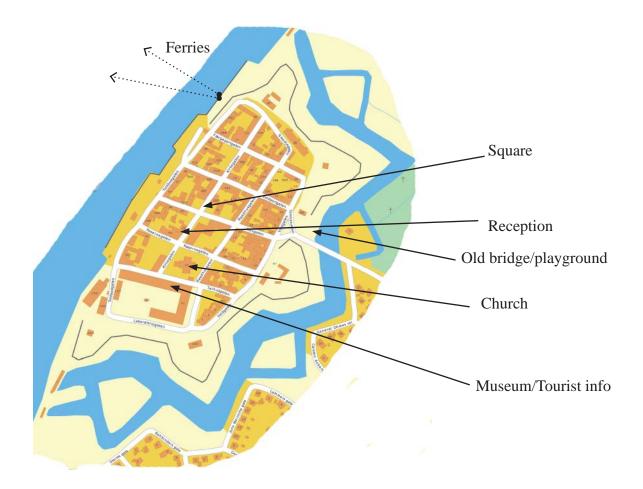

## Fredrikstad - Old town connections

## Ferries

"Byfergen" Goes from the old town right into the city centre, running every hour:
Mon-Fri 0700 - 1700
Sat 1100 - 1700
Sun 1200 - 1700
(Times are from old town to city, add 35 minutes for times from city)

"Gamlebyfergen" Will get you from the old town to the mainland, running every 15 minutes: Mon-Thur 0520-2400 Fri 0520 - 0100 Sat 0700 - 0100 Sun 0730 - 2400

## Fredrikstad - Old town