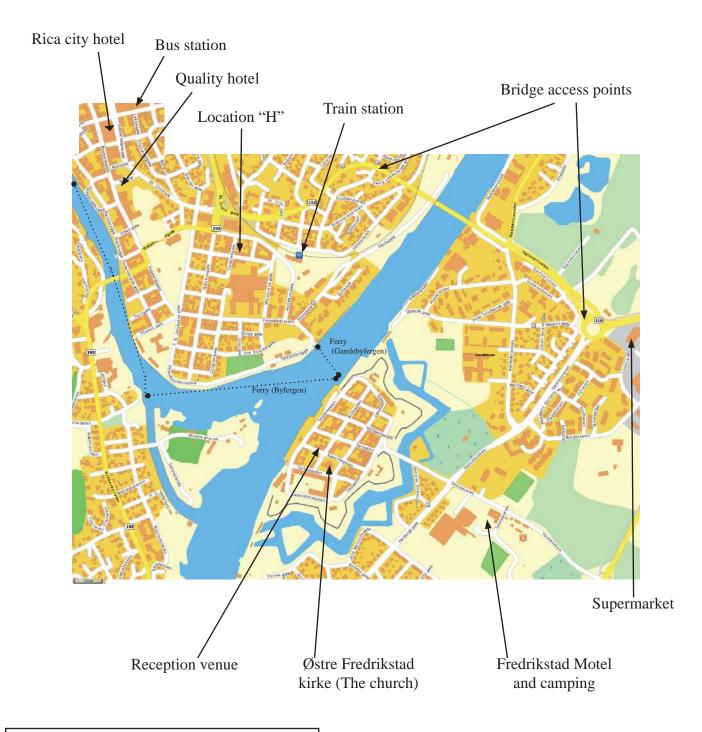

## Fredrikstad - Old town connections

## Ferries

"Byfergen" Goes from the old town right into the city centre, running every hour:
Mon-Fri 0700 - 1700
Sat 1100 - 1700
Sun 1200 - 1700
(Times are from old town to city, add 35 minutes for times from city)

"Gamlebyfergen" Will get you from the old town to the mainland, running every 15 minutes: Mon-Thur 0520-2400 Fri 0520 - 0100 Sat 0700 - 0100 Sun 0730 - 2400

## The main road bridge

If you leave the venue after the last ferry, aren't staying on this side of the river and don't want to hang around for the taxi, feel free to walk round to the city via the road bridge.

It is a raised bridge so you can only get on and off from the points marked above! Try to take a short cut and you'll be walking back or swimming...

Both ferries cost 10Kr

## Fredrikstad - Old town